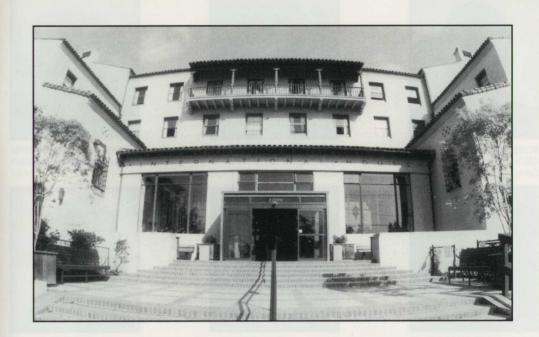

INTERNATIONAL HOUSE is a residence and program center for international and American students primarily at the graduate level. It was established in 1930 through a generous gift of John D. Rockefeller, Jr., who donated funds to the University for the purchase of land and the erection and furnishing of the building. It was the goal of the founders that students of all nationalities might live under the same roof, and learn to know one another in an environment of mutual understanding and respect. The program during the academic year has four main purposes: