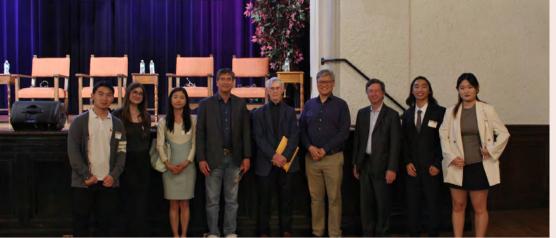

#### **DIVERSITEA & COFFEE HOURS**

Alumnus Ker Gibbs (IH 1988-90) returned to I-House to moderate a lively discussion from the Chevron Auditorium on "China-US Futures: Pathways to Peaceful Coexistence" with distinguished panelists Orville Schell, Zongyuan Zoe Liu, Victor Shih, and Andy Rothman.

#### PATHWAYS TO PEACE: EXECUTIVE DIRECTOR'S LODESTAR SPEAKER SERIES