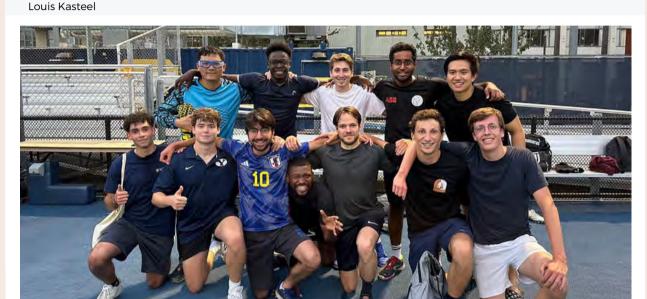

#### **I-HOUSE SOCCER TEAMS**

#### **I-House FC**

Launched by resident Bruno Tabet, the I-House FC competes every Wednesday night in the UC Berkeley soccer intramural tournament at Underhill Field. Throughout the season, the team faced its fair share of challenges and victories, participating in a total of 7 games and securing 3 wins. The strong support from fellow I-House peers has been a driving force behind the team's journey.

**Back Row:** Oliver Jiang, Elisha Sanoussi, Jacob Goldstein, Nicolas Samy, Marcus Yeo **Front Row:** Ibrahim Abdelwahab, Dom Tordjmann, Bruno Tabet, Hayford Atim, Ryan De Koninck, Max Paris,