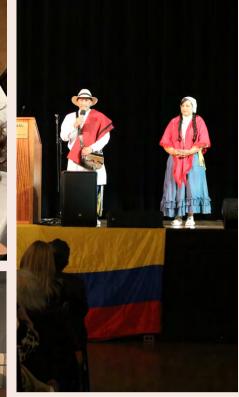

#### **DIVERSITEA & COFFEE HOURS**

Alumnus Ker Gibbs (IH 1988-90) returned to I-House to moderate a lively discussion from the Chevron Auditorium on "China-US Futures: Pathways to Peaceful Coexistence" with distinguished panelists Orville Schell, Zongyuan Zoe Liu, Victor Shih, and Andy Rothman.

#### PATHWAYS TO PEACE: EXECUTIVE DIRECTOR'S LODESTAR SPEAKER SERIES