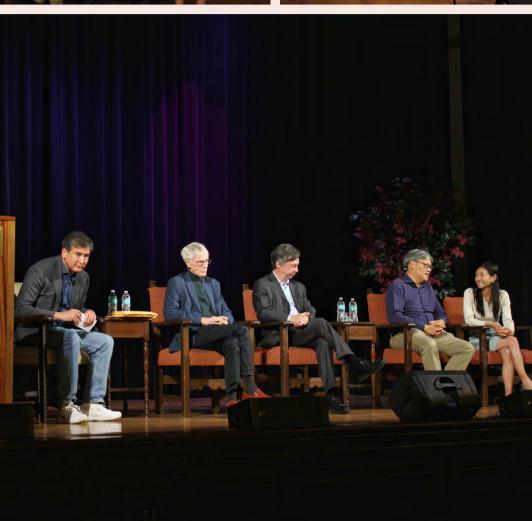

#### **DIVERSITEA & COFFEE HOURS**

Alumnus Ker Gibbs (IH 1988-90) returned to I-House to moderate a lively discussion from the Chevron Auditorium on "China-US Futures: Pathways to Peaceful Coexistence" with distinguished panelists Orville Schell, Zongyuan Zoe Liu, Victor Shih, and Andy Rothman.

#### PATHWAYS TO PEACE: EXECUTIVE DIRECTOR'S LODESTAR SPEAKER SERIES